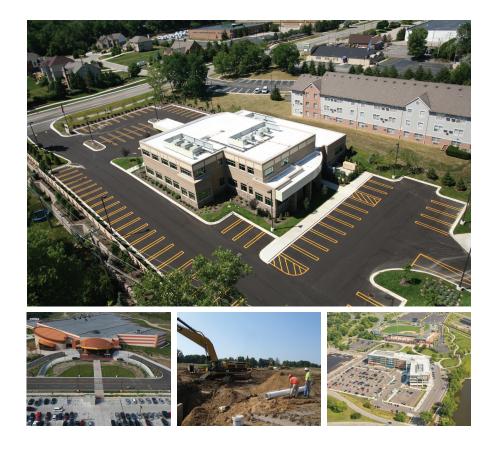

Our team provides engineering and landscape architecture services to numerous residential, retail, commercial, and industrial developers.

We understand site work is a small portion of most projects, but is a highly specialized area that is critical to a project's overall success.

The most valuable service we can provide is being a team player, generating quality plans that minimize or eliminate foreseeable issues with site construction.

By developing a relationship with ROWE, our clients have confidence the site design will accomplish the goals they establish.

Our clients' project sites have ranged in size from five to 200 acres. Construction projects have included residential small parking lot improvements and complete development of new school campuses, casinos, hospitals, senior housing facilities, and athletic fields with all supporting infrastructure.